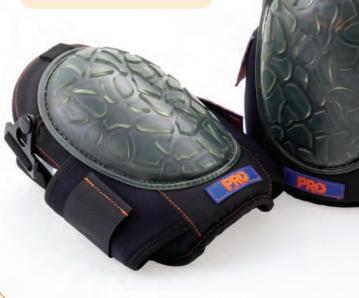

## The **NEW** ProChoice Knee Pad Range

Clip on buckle for easy on/off and ease of adjustment

Double neoprene straps provide a secure, comfortable fit

Non slip and non marking synthetic shell with gel padding back & sides to enhances comfort and weight distribution

#### ProComfort

- Non Slip, non Marking soft synthetic Leather Shell
- Soft shell flexes with knee
- Suitable for use on all interior floors
- Gel padding back & sides enhances comfort and assists in even weight distribution
- Double neoprene straps provide secure, comfortable fit
- Clip on buckle for easy on/off and easy adjustment

### Turtle Back

- Hard "Turtle Back" shell for easy swivelling & durability
- Gel Padding back & sides enhances comfort and assists in even weight distribution
- Double neoprene straps provide secure, comfortable fit
- Clip on buckle for easy on/off and easy adjustment