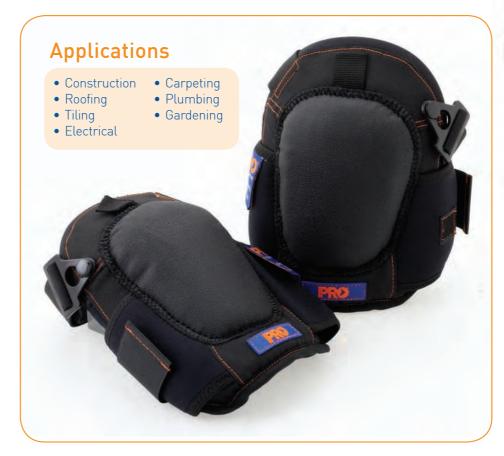

#### **Applications**

- Construction Carpeting
- Roofing
  Plumbing
- Tiling Gardening
- Electrical

#### ProComfort

- Non Slip, non Marking soft synthetic Leather Shell
- Soft shell flexes with knee
- Suitable for use on all interior floors
- Gel padding back & sides enhances comfort and assists in even weight distribution
- Double neoprene straps provide secure, comfortable fit
- Clip on buckle for easy on/off and easy adjustment