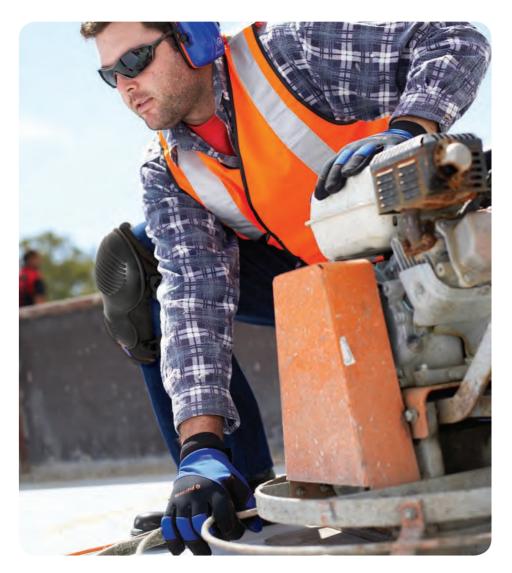

# Buckle up for safety

## The **NEW** ProChoice Knee Pad Range

Clip on buckle for easy on/off and ease of adjustment

Double neoprene straps provide a secure, comfortable fit

Non slip and non marking synthetic shell with gel padding back & sides to enhances comfort and weight distribution

The knee is the largest joint in the human body. The new prochoice knee pad range provided support and stability you can rely on while getting the job done. The Professional's Choice in Safety Gear.

Many common complaints associated with knee injury are the result of severe impact, repetitive twisting movement and notable weight bearing activities.

Knee injuries can result in prolonged difficultly walking, standing, squatting or crouching.

The new ProChoice range of Knee Pads protects your knees from the many stresses they're placed under in everyday workplace situation including:

- Straining
- Repetitive stress
- Twisting
- Trauma
- Impact

- Non-slip, non marking soft shell
- Soft shell flexes with knee, allowing greater mobility of joint
- Suitable for use on all interior floors
- Two adjustable velcro straps for easy on/off