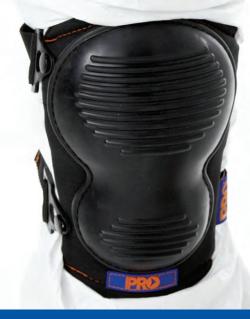

## The **NEW** ProChoice Knee Pad Range

Clip on buckle for easy on/off and ease of adjustment

Double neoprene straps provide a secure, comfortable fit

Non slip and non marking synthetic shell with gel padding back & sides to enhances comfort and weight distribution

### Turtle Back

- Hard "Turtle Back" shell for easy swivelling & durability
- Gel Padding back & sides enhances comfort and assists in even weight distribution
- Double neoprene straps provide secure, comfortable fit
- Clip on buckle for easy on/off and easy adjustment