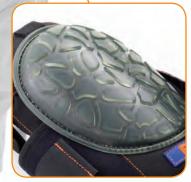

### Turtle Back

- Hard "Turtle Back" shell for easy swivelling & durability
- Gel Padding back & sides enhances comfort and assists in even weight distribution
- Double neoprene straps provide secure, comfortable fit
- Clip on buckle for easy on/off and easy adjustment