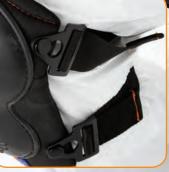

## The **NEW** ProChoice Knee Pad Range

Clip on buckle for easy on/off and ease of adjustment

Double neoprene straps provide a secure, comfortable fit

Non slip and non marking synthetic shell with gel padding back & sides to enhances comfort and weight distribution

#### ProComfort

- Non Slip, non Marking soft synthetic Leather Shell
- Soft shell flexes with knee
- Suitable for use on all interior floors
- Gel padding back & sides enhances comfort and assists in even weight distribution
- Double neoprene straps provide secure, comfortable fit
- Clip on buckle for easy on/off and easy adjustment

### Turtle Back

- Hard "Turtle Back" shell for easy swivelling & durability
- Gel Padding back & sides enhances comfort and assists in even weight distribution
- Double neoprene straps provide secure, comfortable fit
- Clip on buckle for easy on/off and easy adjustment