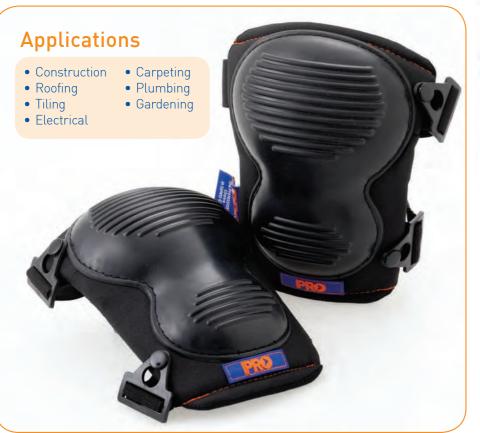

#### **Applications**

- Construction Carpeting
- Roofing
  Plumbing
- Tiling Gardening
- Electrical

### Turtle Back

- Hard "Turtle Back" shell for easy swivelling & durability
- Gel Padding back & sides enhances comfort and assists in even weight distribution
- Double neoprene straps provide secure, comfortable fit
- Clip on buckle for easy on/off and easy adjustment