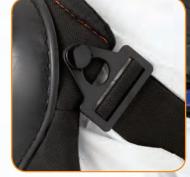

## The **NEW** ProChoice Knee Pad Range

Clip on buckle for easy on/off and ease of adjustment

Double neoprene straps provide a secure, comfortable fit

Non slip and non marking synthetic shell with gel padding back & sides to enhances comfort and weight distribution

#### ProComfort

- Non Slip, non Marking soft synthetic Leather Shell
- Soft shell flexes with knee
- Suitable for use on all interior floors
- Gel padding back & sides enhances comfort and assists in even weight distribution
- Double neoprene straps provide secure, comfortable fit
- Clip on buckle for easy on/off and easy adjustment

### Turtle Back

- Hard "Turtle Back" shell for easy swivelling & durability
- Gel Padding back & sides enhances comfort and assists in even weight distribution
- Double neoprene straps provide secure, comfortable fit
- Clip on buckle for easy on/off and easy adjustment